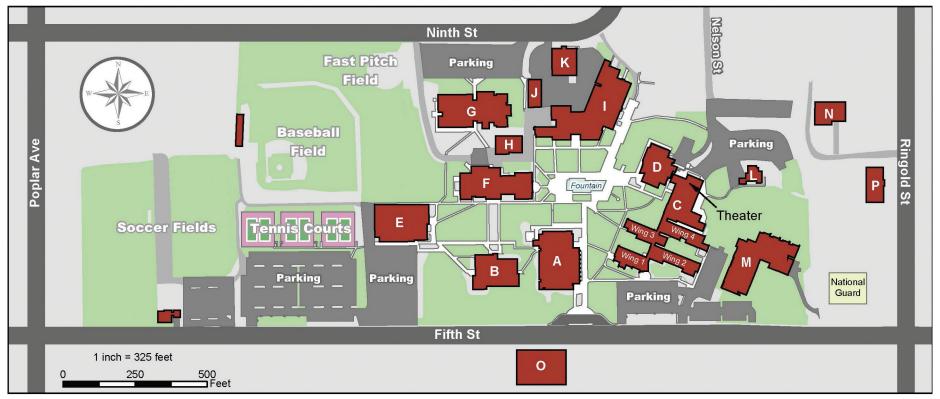

# **Wenatchee Campus**

Breathe easy, our campus is now tobacco free.

1300 Fifth Street, Wenatchee

A: Wenatchi Hall Admissions/Registration Allied Health Biology **Business Office** Cashier Community Relations Counselina **Educational Planning** Financial Aid

**Human Resources** President's Office Math Nursing

Radiologic Technology **Testing Center** 

Veterans Office **WVC** Foundation

# **B. Eller-Fox Science Center**

Chemistry Earth Sciences Medical Lab Technology **Physics** 

#### C: Wells Hall

Adult Basic Skills Campus Theater **CAMP Office** Ceramics Studio Continuing Education Instruction Office WorkFirst Workforce Grants WSU

# D: Brown Library

Distance Classrooms **Tutor Center** 

## E: Smith Gymnasium

Athletic Training Center **Basketball Courts** Fitness Lab

#### F: Van Tassell Center Bookstore

Cafe International Students Multicultural Affairs Running Start Student Lounge Student Programs

#### G: Sexton Hall

Computer Technology **Business Computer** Technology Robert Graves Gallery WriteLab

#### **H: Central Washington** University

#### I: Batjer Hall Agriculture Automotive

Criminal Justice

Print Shop/Mailboxes Security Office

### J: Environmental Systems and Refrigeration **Technology**

#### K: Industrial Technology

L: Wells House

#### M: Music and Art Center (MAC)

Art MAC Gallery Music Recital Hall

#### N: Facilities and Operations Shipping & Receiving

O: Residence Hall

P: Technology

# **Building Name**

Rooms

**Begin With** 

1000 Wells Hall (C) Music and Art Center (M) 1500 2000 Wenatchi Hall (A) 3000 Eller-Fox Science Center (B) Smith Gym (E) 4000 5000 Van Tassell Center (F) 5500 Central Washington University (H) Sexton Hall (G) 6000 Refrigeration Lab (J) 7000 Industrial Technology (K) 7500 8000 Batier Hall (I) Brown Library (D) 9000 9500 Facilities and Operations (N)