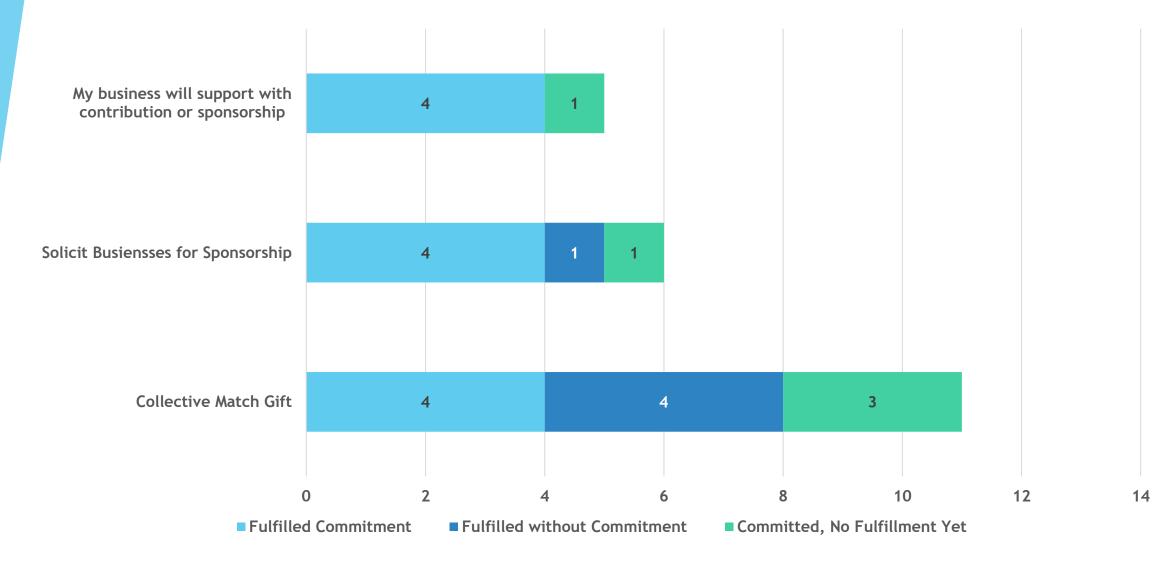

#### **Goal Outcomes**

Matching Gifts

- 1. Collective gift from the board: \$1,650
- 2. Anonymous for scholarships: \$5,000