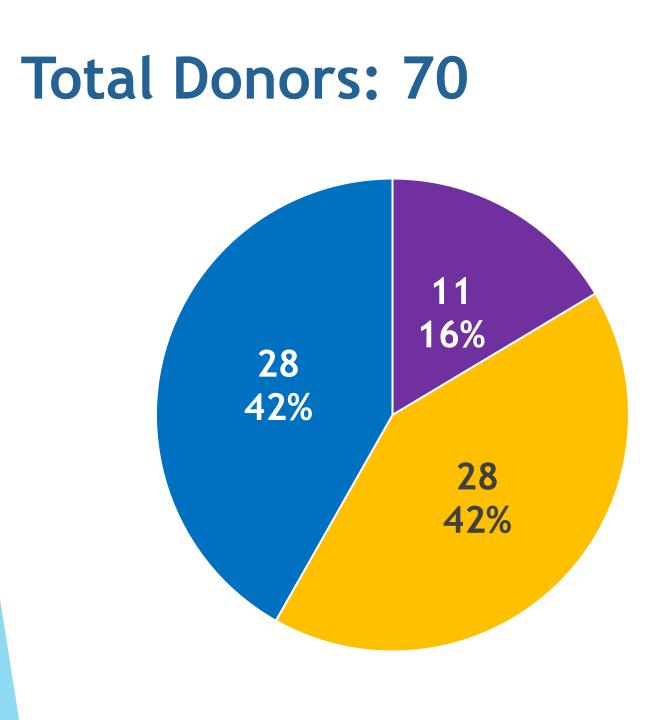

#### Total Raised: \$32,883.65

- General Fund
- General Scholarship
- Designated Scholarship
- Knights Care Fund
- Programs

- New
- Returned
- Active