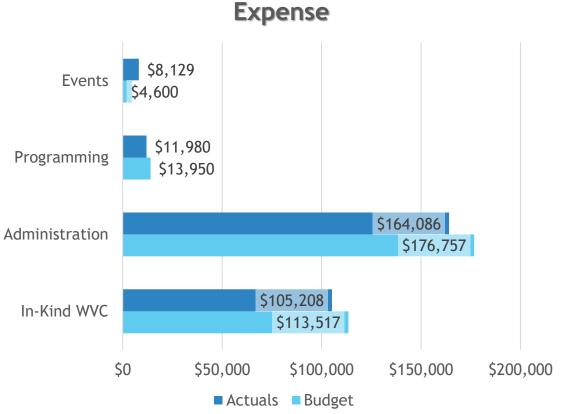

#### **Gift Source**



- Give NCW
- Check
- Online

#### Total Raised: \$32,883.65



#### Total Raised: \$32,883.65



- General Fund
- General Scholarship
- Designated Scholarship
- Knights Care Fund
- Programs



- New
- Returned
- Active

#### **Goal Outcomes**

Board member testimonial videos



Money raised for Annual Fund



#### **Goal Outcomes**







#### **Goal Outcomes**

Matching Gifts

- 1. Collective gift from the board: \$1,650
- 2. Anonymous for scholarships: \$5,000

### **Board Engagement**

#### **Engagement Areas**



#### **Meeting Attendance**



#### **Financial Support**



DonatedNo Donation Yet

#### **Event Support**



#### **Appeal Support**



#### **Fundraising Support**



# Finance Dashboard

As of 11/30/2024

Full financial statements online here.





#### **Operating Income Statement**



#### **Operating Income Statement**

### **Financial Sustainability**

#### **Current Accounts**



Cashmere Valley Bank Checking Account



Community Foundation of NCW

Endowments



T

Morgan Stanley General Scholarship Fund

#### **Investment Strategy**

- Revisit discussion from September 2024 executive committee meeting
  - Refer to slides 20 to 31
  - ► <u>Meeting minutes</u>
- Since the conversation, an account with Morgan Stanley has been created
  - Initiated due to the McArthur estate gift
- Next Steps?

# Appendix

### **Upcoming Meetings**

| Date              | Туре                       | Кеу Торіс            |
|-------------------|----------------------------|----------------------|
| February 24, 2025 | Full Board                 | B