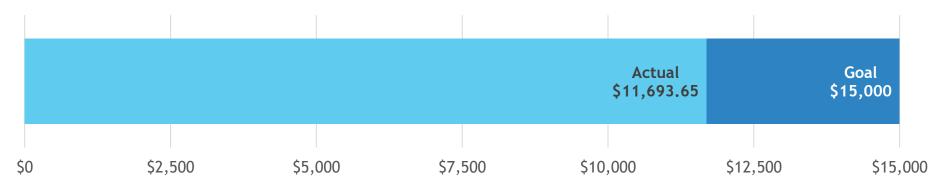

#### Total Raised: \$32,883.65

#### **Goal Outcomes**

Board member testimonial videos

Money raised for Annual Fund

#### **Goal Outcomes**