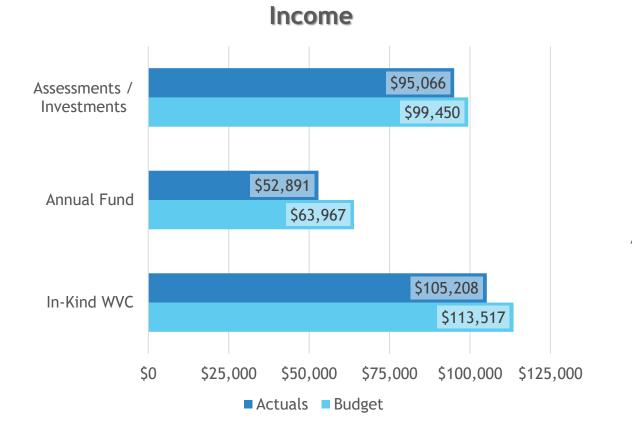

ts

#### **Gift Source**



- Give NCW
- Check
- Online

#### Total Raised: \$32,883.65



#### Total Raised: \$32,883.65



- General Fund
- General Scholarship
- Designated Scholarship
- Knights Care Fund
- Programs



- New
- Returned
- Active

#### **Goal Outcomes**

Board member testimonial videos



Money raised for Annual Fund



#### **Goal Outcomes**







#### **Goal Outcomes**

Matching Gifts

- 1. Collective gift from the board: \$1,650
- 2. Anonymous for scholarships: \$5,000

### **Board Engagement**

#### **Engagement Areas**



#### **Meeting Attendance**



#### **Financial Support**



DonatedNo Donation Yet

#### **Event Support**



#### **Appeal Support**



#### **Fundraising Support**



# Finance Dashboard

As of 11/30/2024

Full financial statements online here.





#### **Operating Income Statement**



#### **Operating Income Statement**

### **Financial Sustainability**

#### **Current Accounts**



Cashmere Valley Bank Checking Account



Community Foundation of NCW

Endowments



T

Morgan Stanley General Scholarship Fund

#### **Investment Strategy**

- Revisit discussion from September 2024 executive committee meeting
  - Refer to slides 20 to 31
  - ► <u>Meeting minutes</u>
- Since the conversation, an account with Morgan Stanley has been created
  - Initiated due to the McArthur estate gift
- Next Steps?

# Appendix

### **Upcoming Meetings**

| Date              | Туре                       | Кеу Торіс            |
|-------------------|----------------------------|----------------------|
| February 24, 2025 | Full Board                 |