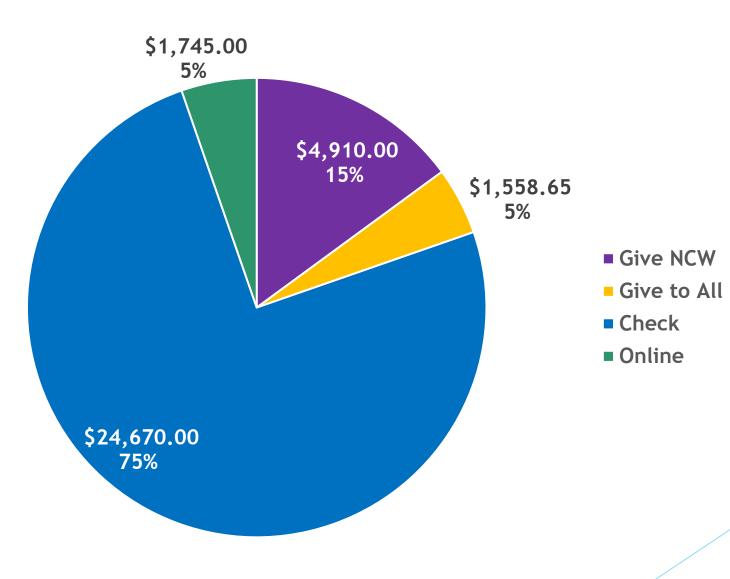

### Year-End Results

#### **Gift Source**

- Give NCW
- Check
- Online

#### Total Raised: \$32,883.65