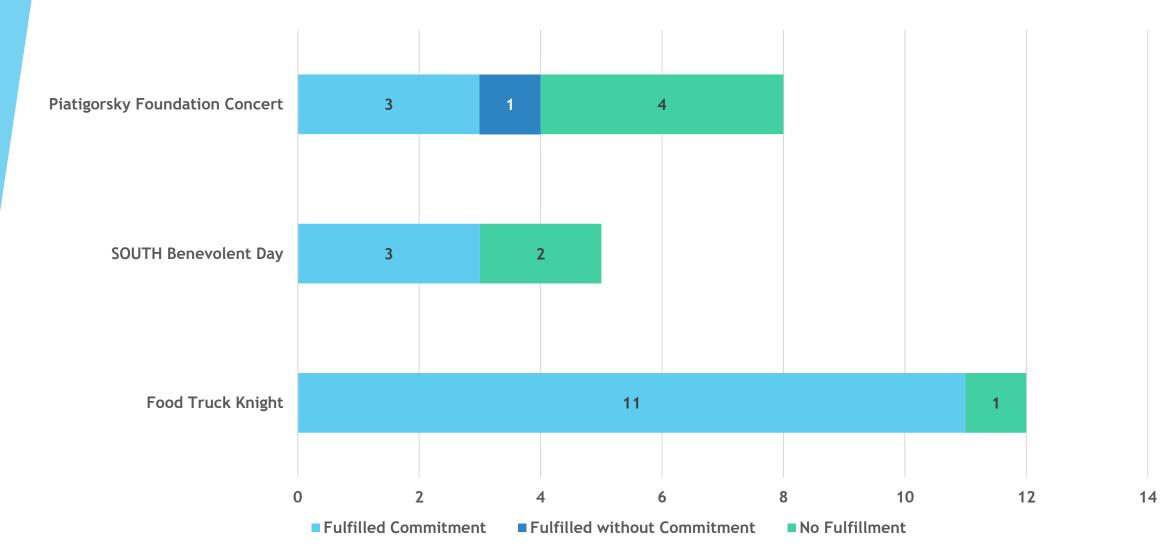

he Washington State Indian Education Summer Teaching Institute (more information here)

Anticipated ask amount: \$10,000

### Year-End Results

#### **Gift Source**



- Give NCW
- Check
- Online

#### Total Raised: \$32,883.65



#### Total Raised: \$32,883.65



- General Fund
- General Scholarship
- Designated Scholarship
- Knights Care Fund
- Programs



- New
- Returned
- Active

#### **Goal Outcomes**

Board member testimonial videos



Money raised for Annual Fund



#### **Goal Outcomes**







#### **Goal Outcomes**

Matching Gifts

- 1. Collective gift from the board: \$1,650
- 2. Anonymous for scholarships: \$5,000

### **Board Engagement**

#### **Engagement Areas**



#### **Meeting Attendance**



#### **Financial Support**



DonatedNo Donation Yet

#### **Event Support**



#### **Appeal Support**



#### **Fundraising Support**



# Finance Dashboard

As of 11/30/2024

Full financial statements online here.





#### **Operating Income Statement**



#### **Operating Income Statement**

### **Financial Sustainability**

#### **Current Accounts**



Cashmere Valley Bank Checking Account



Community Foundation of NCW

Endowments



T

Morgan Stanley General Scholarship Fund

#### **Investment Strategy**

- Revisit discussion from September 2024 executive committee meeting
  - Refer to slides 20 to 31
  - ► <u>Meeting minutes</u>
- Since the conversation, an account with Morgan Stanley has been created
  - Initiated due to the McArthur estate gift
- Next Steps?

# Appendix

### **Upcoming Meetings**

| Date              | Туре                       | Кеу Тор