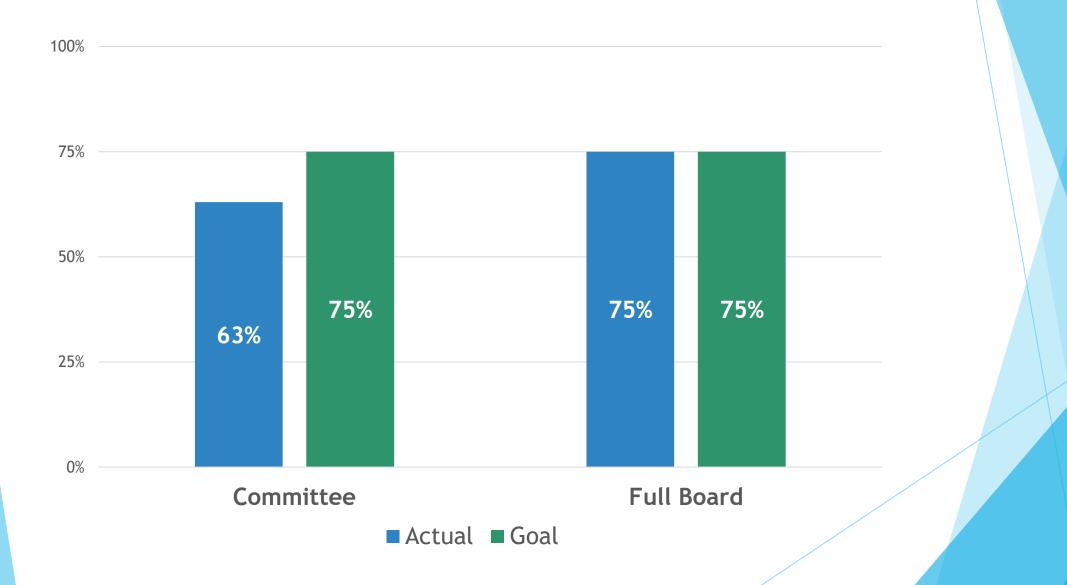

Elder and former WVC Omak Foundation board member
- Funding request to support the Washington State Indian Education Summer Teaching Institute (more information here)

Anticipated ask amount: \$10,000

### Year-End Results

#### **Gift Source**



- Give NCW
- Check
- Online

#### Total Raised: \$32,883.65



#### Total Raised: \$32,883.65



- General Fund
- General Scholarship
- Designated Scholarship
- Knights Care Fund
- Programs



- New
- Returned
- Active

#### **Goal Outcomes**

Board member testimonial videos



Money raised for Annual Fund



#### **Goal Outcomes**







#### **Goal Outcomes**

Matching Gifts

- 1. Collective gift from the board: \$1,650
- 2. Anonymous for scholarships: \$5,000

### **Board Engagement**

#### **Engagement Areas**



#### **Meeting Attendance**



#### **Financial Support**



DonatedNo Donation Yet

#### **Event Support**



#### **Appeal Support**



#### **Fundraising Support**



# Finance Dashboard

As of 11/30/2024

Full financial statements online here.





#### **Operating Income Statement**



#### **Operating Income Statement**

### **Financial Sustainability**

#### **Current Accounts**



Cashmere Valley Bank Checking Account



Community Foundation of NCW

Endowments



T

Morgan Stanley General Scholarship Fund

#### **Investment Strategy**

- Revisit discussion from September 2024 executive committee meeting
  - Refer to slides 20 to 31
  - ► <u>Meeting minutes</u>
- Since the conversation, an account with Morgan Stanley has been created
  - Initiated due to the McArthur estate gift
- Next Steps?

# Appendix

### *