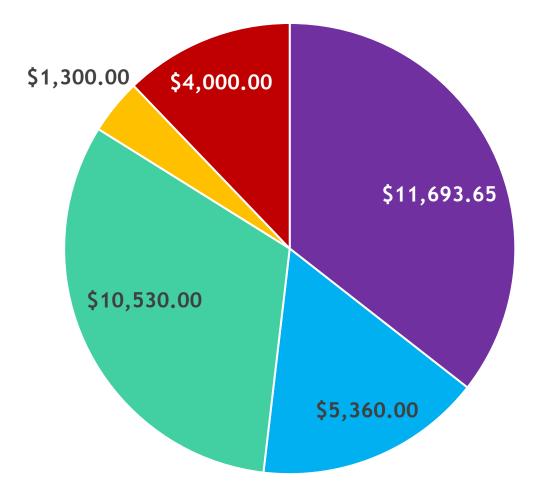

#### Total Raised: \$32,883.65

#### Total Raised: \$32,883.65

- General Fund
- General Scholarship
- Designated Scholarship
- Knights Care Fund
- Programs

- New
- Returned
- Active