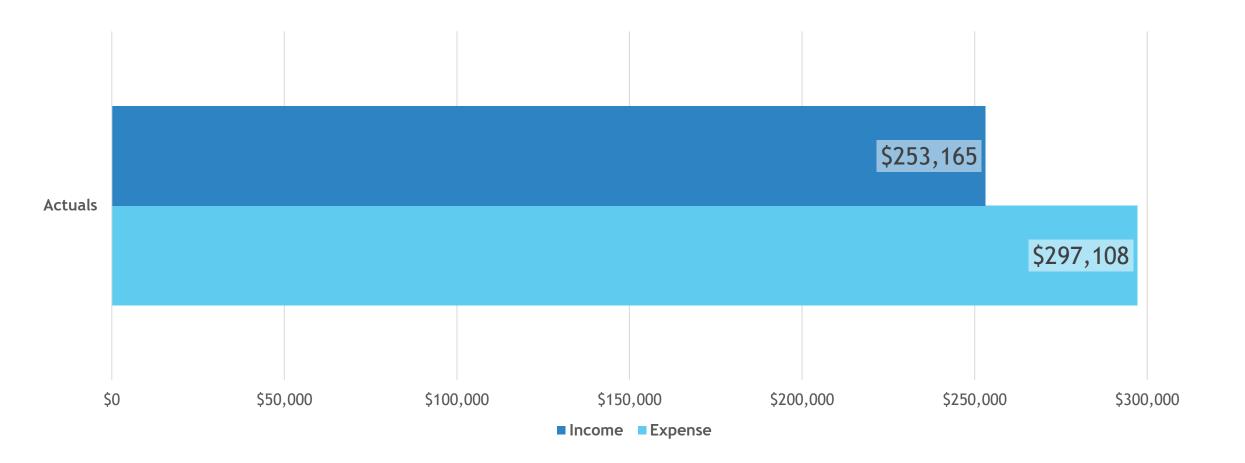

# Finance Dashboard

As of 11/30/2024

Full financial statements online here.

#### **Operating Income Statement**