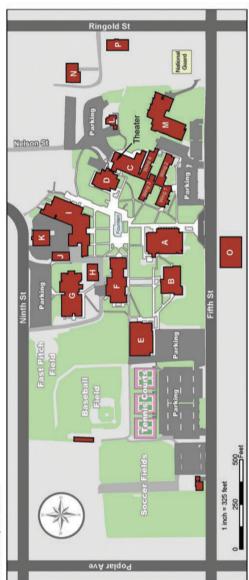

# Wenatchee Campus

Breathe easy, our campus is now tobacco free.

1300 Fifth Street, Wenatchee

| Building Name Wells Hall (C) Music and Art Center (M) Wenatch Hall (A)                     | Liner vox scenero Center (b) Smith Gym (E) Van Tassell Center (F) Central Washington University (H) Sexton Hall (G) Refrigeration Lab (J) Industrial Technology (K) Bagler Hall (I) Brown Library (D) Facilities and Operations (N) | WENATCHEE VALLEY                                             |
|--------------------------------------------------------------------------------------------|-------------------------------------------------------------------------------------------------------------------------------------------------------------------------------------------------------------------------------------|--------------------------------------------------------------|
| Rooms<br>Begin With<br>1000<br>1500<br>2000                                                | 4000<br>5000<br>5000<br>6000<br>77500<br>9000<br>9500                                                                                                                                                                               | <b>≥</b> 0                                                   |
| Security Office J: Environmental Systems and Refrigeration Technology                      | K: Industrial Technology L: Wells House M: Music and Art Center (MAC) Art MAC Gallery Music Recital Hall N: Facilities and Operations Shipping & Receiving                                                                          | O: Residence Hall<br>P: Technology                           |
| Bookstore Cafe International Students Multicultural Affairs Running Start                  | Student Counge Student Counge Student Programs G: Sexton Hall Computer Technology Business Computer Technology Robert Graves Gallery Writelab H: Central Washington University I: Batjer Hall                                       | Agriculture Automotive Criminal Justice Print ShopiMailboxes |
| Medical Lab Technology<br>Physics<br>C: Wells Hall<br>Adult Basic Skills<br>Camous Theater | CAMP Office Ceramics Studio Ceramics Studio Continuing Education Instruction Office Workforce Workforce Grants Dis Brown Library Tutor Center E: Smith Gymnasium Athletic Training Center Basketball Courts                         | Fitness Lab F: Van Tassell Center Advising Drop-In           |
| A: Wenatchi Hall Admissions Registration Allied Health Biology Business Office             | Coasner<br>Community Relations<br>Counseling<br>Educational Planning<br>Financial Ad<br>Human Resources<br>President's Office<br>Math<br>Nursing<br>Radiologic Technology<br>Redealed Office<br>Weberans Office                     | B. Eller-Fox Science Center<br>Chemistry<br>Earth Sciences   |