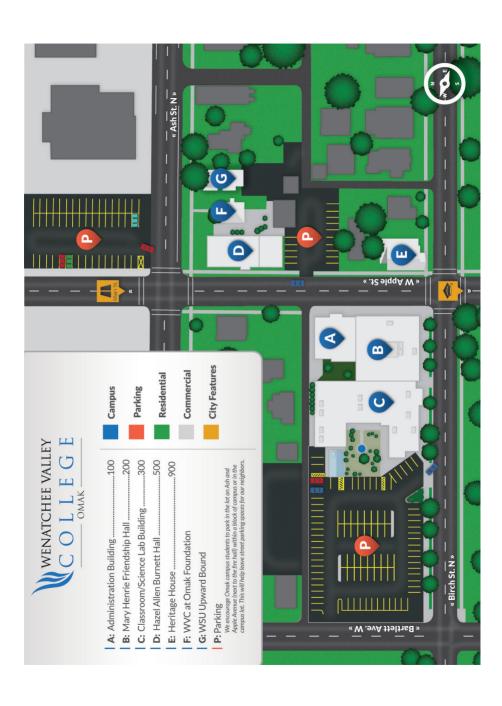

#### **Parking**

Parking for students and employees on the Wenatchee campus is by permit only. Permits can be purchased at the cashier office in Wenatchi Hall. Daily parking permits may be purchased from the parking kiosk in lots by the Smith Gym, Sexton Hall, Brown Library and the Music and Art Center.

Permits must be renewed each quarter. Student parking fees are established without regard for the number of credits a student is carrying. Permits are the individual's responsibility and cannot be replaced if lost. Violators of the parking regulations are subject to fines. Questions pertaining to parking permits and violations or fines should be addressed to the WVC cashier at 682-6500. Parking rules may be viewed at http://www.wvc.edu/directory/departments/parking/

Parking is provided for students at WVC at Omak, with entrances on Birch Street and Bartlett Street. The parking fee is included in the comprehensive fee. No parking permit is required at the Omak campus.